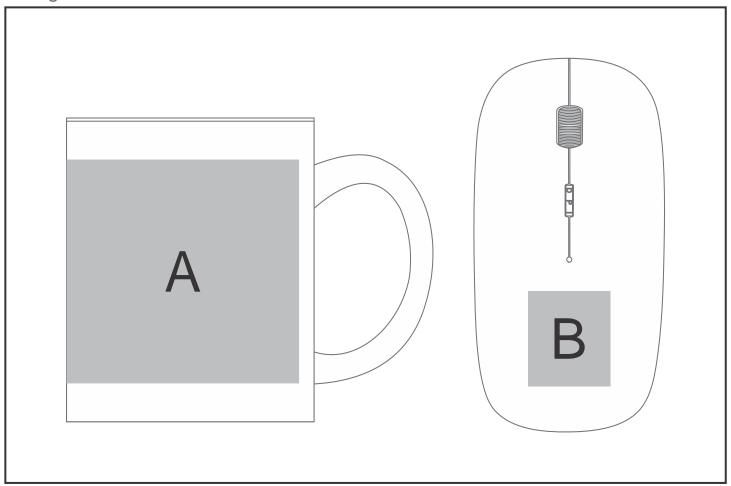

## **Branding Options:**

| Position | Branding Method (Branding Code) | No. of Colours | Dimension              |
|----------|---------------------------------|----------------|------------------------|
| А        | Pad Printing (PB)               | 4 Colours      | 33mm wide x 60mm high  |
| А        | Screen Wrap (SW)                | 1 Colour       | 140mm wide x 60mm high |
| А        | Laser Engraving (LB)            |                | 33mm wide x 75mm high  |

| В | Pad Printing (PB) | 4 Colours | 25mm wide x 28mm high |
|---|-------------------|-----------|-----------------------|
|---|-------------------|-----------|-----------------------|